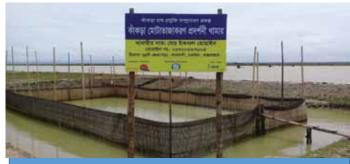

## Photo gallery some of the activities implemented in the crab farming project.

Training eith crab earmers

Crab fattening exhibition farm through grants

Crab extraction through tea