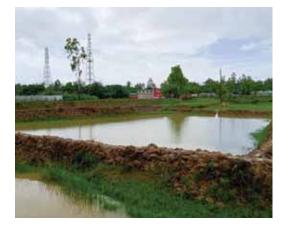

#### Activity name: Production of crab chicks in hatcheries activities

| Target | Achievement | Performance Indicator                                                                                                          | Achievement Indicator                                                           |
|--------|-------------|--------------------------------------------------------------------------------------------------------------------------------|---------------------------------------------------------------------------------|
| 10000  | 5120        | <ol> <li>Proper environment for<br/>rearing mother crab</li> <li>Proper techniques of<br/>maintaining crab hatchery</li> </ol> | <ol> <li>Hatching of mother crab</li> <li>Maintaining proper hygiene</li> </ol> |