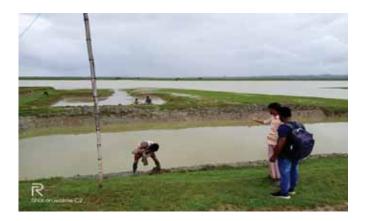

# Photo gallery some of the activities implemented in the crab farming project.

Crab chicks production in hatcheries Hatchery

Release the fry produced in the hatchery