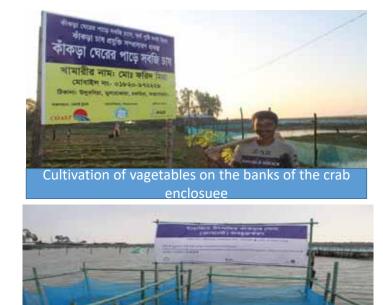

#### Activity name: Providing grants to crab farming activities

| Target | Achievement | Performance Indicator                                               | Achievement Indicator                                |
|--------|-------------|---------------------------------------------------------------------|------------------------------------------------------|
| 07     | 07          | <ol> <li>To motivate crab farmers to<br/>cultivate crabs</li> </ol> | 1. Raising crab farmers in the area in a modern way. |