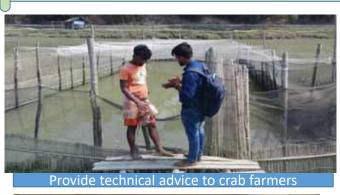

#### Activity name: Training in modern techniques in crab farming

| ٦  | Target | Achievement | Performance Indicator                                                                       | Achievement Indicator                                            |
|----|--------|-------------|---------------------------------------------------------------------------------------------|------------------------------------------------------------------|
| 08 |        | 08          | <ol> <li>Encouraging crab growers</li> <li>Giving ideas on modern<br/>techniques</li> </ol> | 1. At the end of the training, the farmers will farm themselves. |