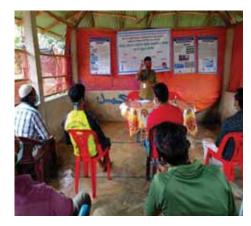

#### Activity name: Training in modern techniques in crab farming

| ٦  | Target | Achievement | Performance Indicator                                                                       | Achievement Indicator                                            |
|----|--------|-------------|---------------------------------------------------------------------------------------------|------------------------------------------------------------------|
| 08 |        | 08          | <ol> <li>Encouraging crab growers</li> <li>Giving ideas on modern<br/>techniques</li> </ol> | 1. At the end of the training, the farmers will farm themselves. |

#### Activity name: Encouragement meeting on crab farming with crab hunters.

| Target | Achievement | Performance Indicator                                                                       | Achievement Indicator                                                                                                                                      |
|--------|-------------|---------------------------------------------------------------------------------------------|------------------------------------------------------------------------------------------------------------------------------------------------------------|
| o8     | 08          | <ol> <li>Encouraging crab growers</li> <li>Giving ideas on modern<br/>techniques</li> </ol> | <ol> <li>At the end of the training, the farmers will<br/>farm themselves.</li> <li>Encouragement meeting on crab farming<br/>with crab hunters</li> </ol> |