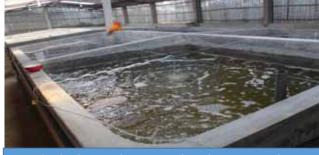

#### Activity name: Production of crab chicks in hatcheries activities

| Target | Achievement | Performance Indicator                                                                                                          | Achievement Indicator                                                           |
|--------|-------------|--------------------------------------------------------------------------------------------------------------------------------|---------------------------------------------------------------------------------|
| 10000  | 5120        | <ol> <li>Proper environment for<br/>rearing mother crab</li> <li>Proper techniques of<br/>maintaining crab hatchery</li> </ol> | <ol> <li>Hatching of mother crab</li> <li>Maintaining proper hygiene</li> </ol> |